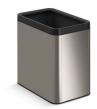

### **Features**

- Space-saving profile and lidless design fits perfectly under work desks or between a wall and cabinet
- Removable liner with built-in tabs that secure bag in place
- Removable plastic liner is easy to clean
- Fits 8-gallon (30-liter) trash bags
- Fingerprint-resistant finish stays clean longer
- Cleans easily with a microfiber cloth. No need for chemicals or abrasives