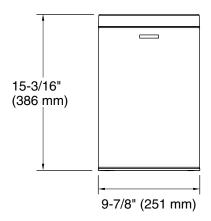

## **Technical Information**

All product dimensions are nominal.

Material: Stainless Steel, Plastic