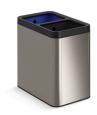

### **Features**

- Space-saving profile and lidless design fits snugly against wall or cabinets
- Dual 3-gallon (11-liter) compartments for separating trash and recyclables
- Fits 2.5-gallon (9.5-liter) trash bags
- Removable liners with built-in tabs secure bags in place
- Removable plastic liners are easy to clean
- Fingerprint-resistant finish stays clean longer
- Cleans easily with a microfiber cloth. No need for chemicals or abrasives