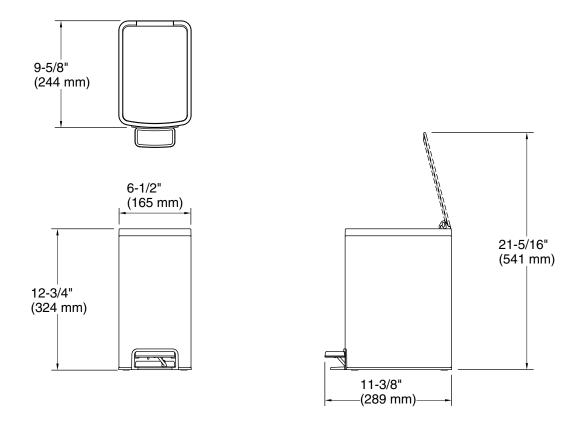

### **Technical Information**

All product dimensions are nominal. Material: Plastic, Metal