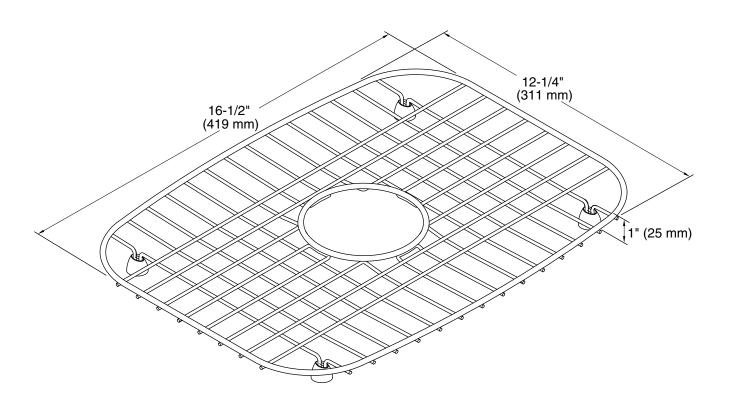

### **Technical Information**

All product dimensions are nominal. Material: Stainless Steel