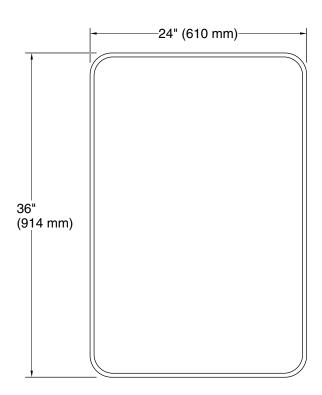

ains a durable, long-lasting finish
- Finishes coordinate with KOHLER® faucet and lighting products

### Material

- Premium metal and mirrored glass construction
- KOHLER® finishes resist corrosion and tarnishing

### Installation

Mounting kit ensures quick and easy installation



### Codes/Standards

None Applicable

# **KOHLER® One-Year Limited Warranty**

See website for detailed warranty information.

## **Available Colors/Finishes**

Color tiles intended for reference only.

| Color | Code | Description          |
|-------|------|----------------------|
|       | BGL  | Moderne Brushed Gold |
|       | BNL  | Brushed Nickel       |
|       | CPL  | Polished Chrome      |
|       | BLL  | Matte Black          |





# **Essential**

24" x 36" rectangular framed mirror **K-31364** 





# **Technical Information**

All product dimensions are nominal.

## **Notes**

Install this product according to the installation instructions.

Install the fastener to a stud to avoid possible property and product damage.