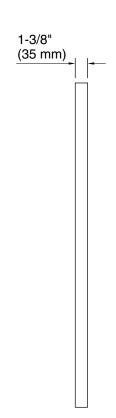

ns a durable, long-lasting finish
- Finishes coordinate with KOHLER® faucet and lighting products

### Material

- Premium metal and mirrored glass construction
- KOHLER® finishes resist corrosion and tarnishing

### Installation

Mounting kit ensures quick and easy installation



### Codes/Standards

None Applicable

# **KOHLER® One-Year Limited Warranty**

See website for detailed warranty information.

## **Available Colors/Finishes**

Color tiles intended for reference only.

| Color | Code | Description          |
|-------|------|----------------------|
|       | BGL  | Moderne Brushed Gold |
|       | BNL  | Brushed Nickel       |
|       | CPL  | Polished Chrome      |
|       | BLL  | Matte Black          |





# **Essential**

24" x 36" rectangular framed mirror **K-31364** 





# **Technical Information**

All product dimensions are nominal.

## **Notes**

Install this product according to the installation instructions.

Install the fastener to a stud to avoid possible property and product damage.