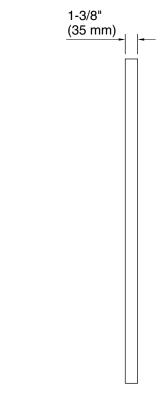

# Essential 30" x 45" rectangular framed mirror K-31365

## **Technical Information**

All product dimensions are nominal.