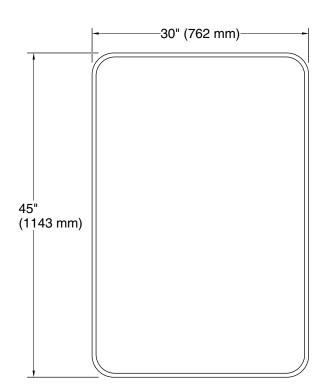

# Essential 30" x 45" rectangular framed mirror K-31365

## **Technical Information**

All product dimensions are nominal.