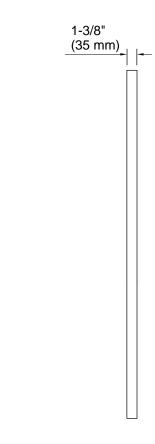

# Essential 28" x 60" rectangular framed mirror K-31366

## **Technical Information**

All product dimensions are nominal.