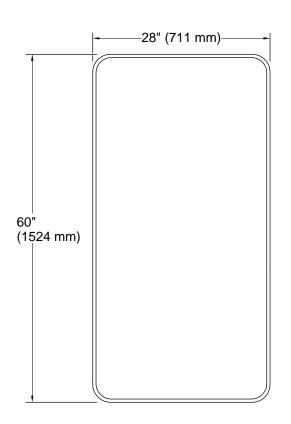

# Essential 28" x 60" rectangular framed mirror K-31366

## **Technical Information**

All product dimensions are nominal.