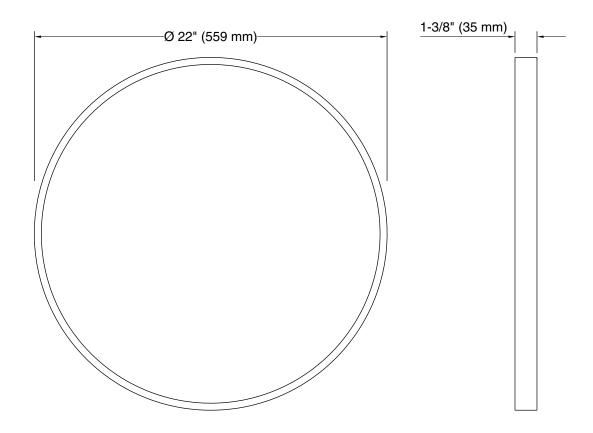

e
- Frame maintains a durable, long-lasting finish
- Finishes coordinate with KOHLER® faucet and lighting products

#### Material

- Premium metal and mirrored glass construction
- KOHLER® finishes resist corrosion and tarnishing

## Installation

Mounting kit ensures quick and easy installation



### Codes/Standards

None Applicable

# **KOHLER® One-Year Limited Warranty**

See website for detailed warranty information.

### **Available Colors/Finishes**

Color tiles intended for reference only.

| Color | Code | Description          |
|-------|------|----------------------|
|       | BGL  | Moderne Brushed Gold |
|       | BNL  | Brushed Nickel       |
|       | CPL  | Polished Chrome      |
|       | BLL  | Matte Black          |





# Essential

22" round framed mirror **K-31367** 



# **Technical Information**

All product dimensions are nominal.

### **Notes**

Install this product according to the installation instructions.

Install the fastener to a stud to avoid possible property and product damage.