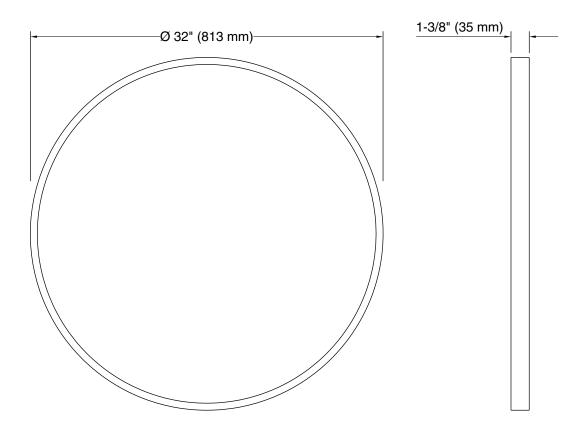

e, long-lasting finish
- Finishes coordinate with KOHLER® faucet and lighting products

#### Material

- Premium metal and mirrored glass construction
- KOHLER® finishes resist corrosion and tarnishing

### Installation

Mounting kit ensures quick and easy installation



### Codes/Standards

None Applicable

### **KOHLER® One-Year Limited Warranty**

See website for detailed warranty information.

### **Available Colors/Finishes**

Color tiles intended for reference only.

| Color | Code | Description          |
|-------|------|----------------------|
|       | BGL  | Moderne Brushed Gold |
|       | BNL  | Brushed Nickel       |
|       | CPL  | Polished Chrome      |
|       | BLL  | Matte Black          |





## Essential 32" round framed mirror

32" round framed mirror **K-31368** 



### **Technical Information**

All product dimensions are nominal.

### **Notes**

Install this product according to the installation instructions.

Install the fastener to a stud to avoid possible property and product damage.