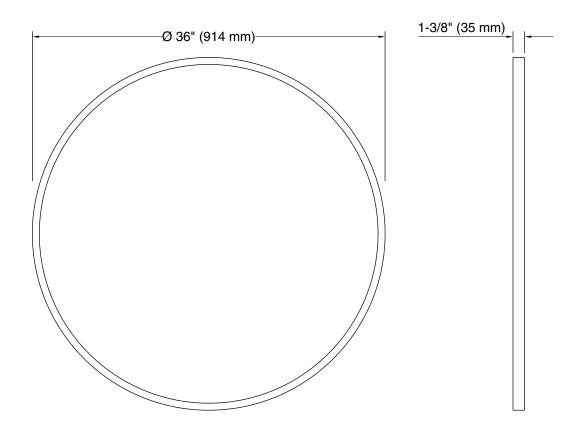

- Frame maintains a durable, long-lasting finish
- Finishes coordinate with KOHLER® faucet and lighting products

#### Material

- Premium metal and mirrored glass construction
- KOHLER® finishes resist corrosion and tarnishing

## Installation

Mounting kit ensures quick and easy installation



# Codes/Standards

None Applicable

# **KOHLER® One-Year Limited Warranty**

See website for detailed warranty information.

### **Available Colors/Finishes**

Color tiles intended for reference only.

| Color | Code | Description          |
|-------|------|----------------------|
|       | BGL  | Moderne Brushed Gold |
|       | BNL  | Brushed Nickel       |
|       | CPL  | Polished Chrome      |
|       | BLL  | Matte Black          |





# **Essential**

36" round framed mirror **K-31369** 



# **Technical Information**

All product dimensions are nominal.

### **Notes**

Install this product according to the installation instructions.

Install the fastener to a stud to avoid possible property and product damage.