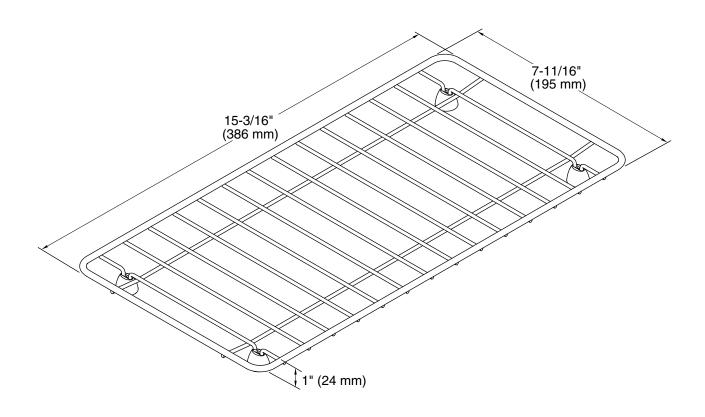

### **Technical Information**

All product dimensions are nominal.

Material: Stainless Steel