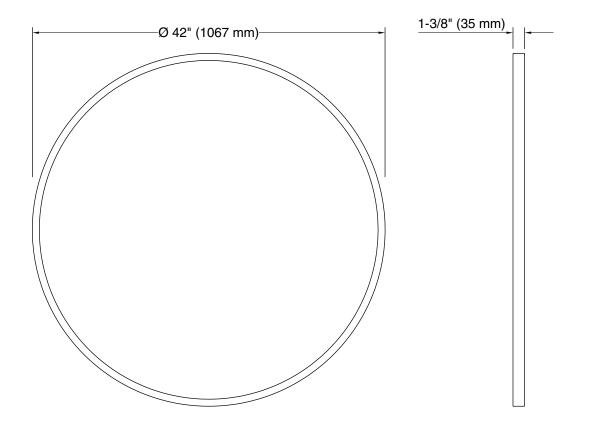

# **KOHLER**<sub>®</sub>

## Essential 42" round framed mirror K-31370

#### Features

- Clean and timeless design allows for use in any interior space
- Frame maintains a durable, long-lasting finish
- Finishes coordinate with KOHLER® faucet and lighting products

#### Material

- Premium metal and mirrored glass construction
- KOHLER® finishes resist corrosion and tarnishing

#### Installation

Mounting kit ensures quick and easy installation



Codes/Standards None Applicable

# KOHLER<sup>®</sup> One-Year Limited Warranty

See website for detailed warranty information.

### **Available Colors/Finishes**

Color tiles intended for reference only.

Color Code Description



BGL Moderne Brushed Gold

BNL Brushed Nickel

- CPL Polished Chrome
- BLL Matte Black







#### **Technical Information**

All product dimensions are nominal.

#### Notes

Install this product according to the installation instructions.

Install the fastener to a stud to avoid possible property and product damage.