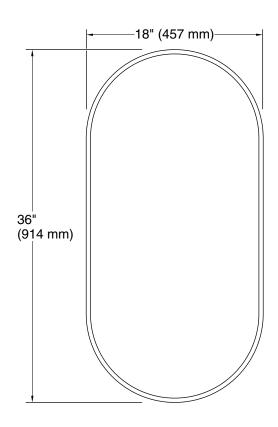

### **Essential**

18" x 36" capsule framed mirror K-31371

## Essential

18" x 36" capsule framed mirror **K-31371** 

### **Technical Information**

All product dimensions are nominal.