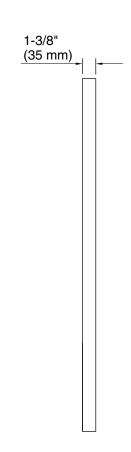

intains a durable, long-lasting finish
- Finishes coordinate with KOHLER® faucet and lighting products

#### Material

- Premium metal and mirrored glass construction
- KOHLER® finishes resist corrosion and tarnishing

### Installation

Mounting kit ensures quick and easy installation



### Codes/Standards

None Applicable

# **KOHLER® One-Year Limited Warranty**

See website for detailed warranty information.

### **Available Colors/Finishes**

Color tiles intended for reference only.

| Color | Code | Description          |
|-------|------|----------------------|
|       | BGL  | Moderne Brushed Gold |
|       | BNL  | Brushed Nickel       |
|       | CPL  | Polished Chrome      |
|       | BLL  | Matte Black          |





## Essential

18" x 36" capsule framed mirror **K-31371** 





### **Technical Information**

All product dimensions are nominal.

### **Notes**

Install this product according to the installation instructions.

Install the fastener to a stud to avoid possible property and product damage.