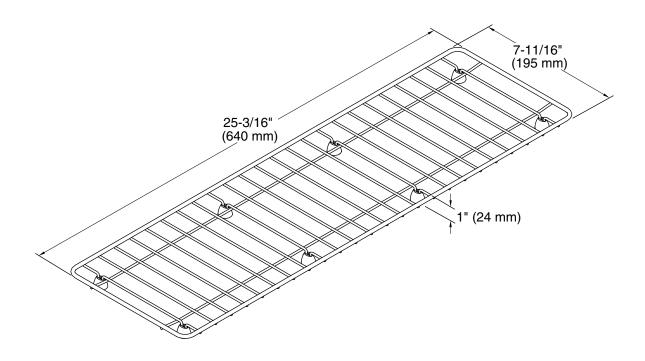

### **Technical Information**

All product dimensions are nominal.

Material: Stainless Steel