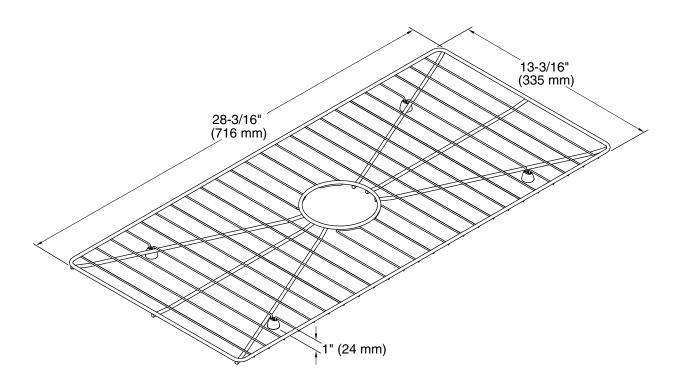

## **Technical Information**

8-26-2024 21:43 - US/CA

All product dimensions are nominal.

Material: Stainless Steel