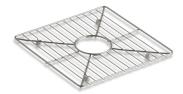

## **Features**

- Fits in either bowl of the K-3159 Poise kitchen sink and the K-3161 Poise bar sink
- Helps protect sink surface from daily wear
- Dishwasher-safe
- Rubber feet provide added protection

#### Material

Durable stainless steel construction