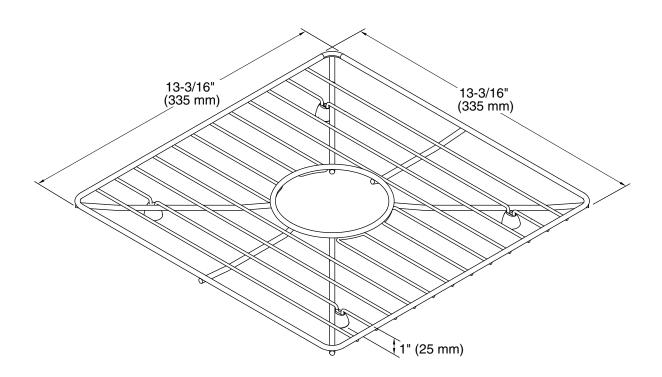

## **Technical Information**

All product dimensions are nominal. Material: Stainless Steel