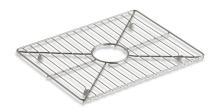

#### **Features**

- Fits in the bowl of the K-3160 Poise kitchen sink
- Helps protect sink surface from daily wear
- Dishwasher-safe
- Rubber feet provide added protection

### Material

Durable stainless steel construction