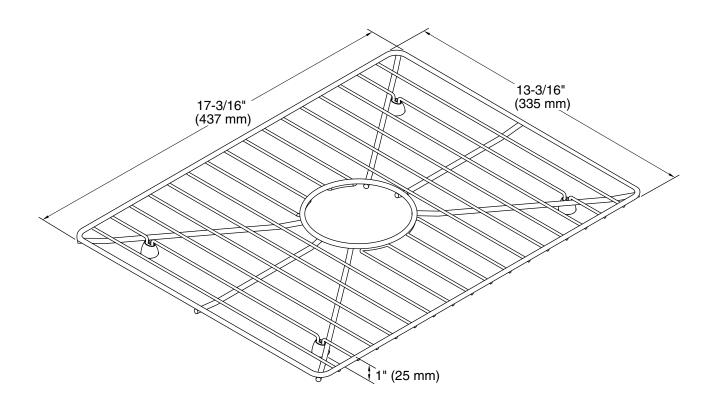

## **Technical Information**

All product dimensions are nominal.

Material: Stainless Steel