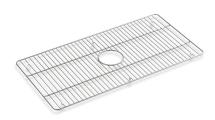

#### Features

- For use with kitchen sink models K-31466-1, K-R31466-1PC, K-R31466-2AC, K-RH28174-1, and K-RH28174-1PC
- Helps protect sink surface from daily wear
- Rubber feet provide added protection
- Dishwasher-safe

### Material

• Durable stainless steel construction

Codes/Standards None Applicable