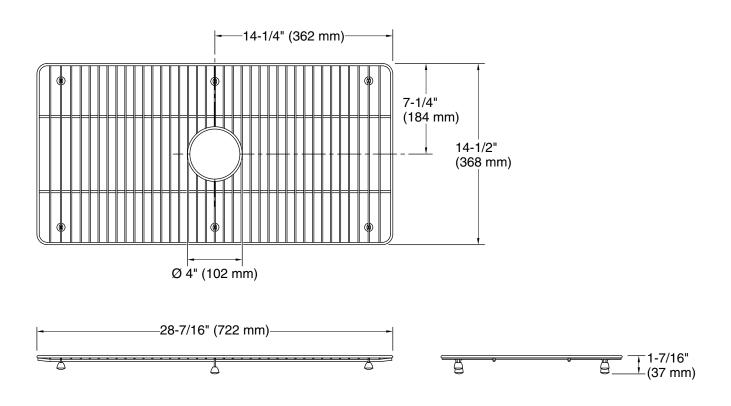

# **Technical Information**

All product dimensions are nominal. Material: Stainless Steel