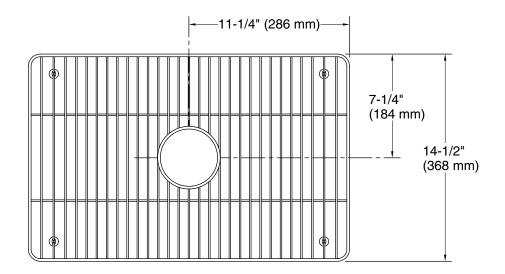

### **Technical Information**

All product dimensions are nominal.

Material: Stainless Steel