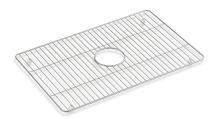

# Prologue® Stainless steel sink rack K-31474

#### **Features**

- For use with Prologue® kitchen sink model K-R31475-2
- Helps protect sink surface from daily wear
- Rubber feet provide added protection
- Dishwasher-safe