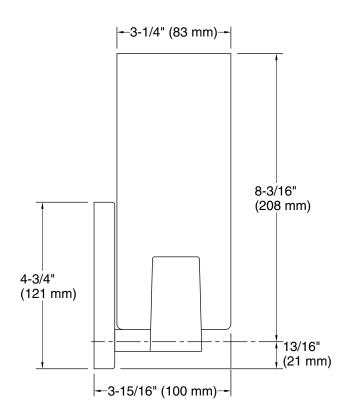

#### **Technical Information**

| All product dimensions are nominal. |                              |
|-------------------------------------|------------------------------|
| Material:                           | Glass, Steel, Aluminum, Zinc |
| Number of Lights:                   | 1                            |
| Lighting Type:                      | Socket-based                 |
| Socket Type:                        | E-26 Medium                  |
| Number of Shades:                   | 1                            |
| Shade Type:                         | Frosted Glass                |
| Hanging Type:                       | Non-hanging                  |
|                                     |                              |