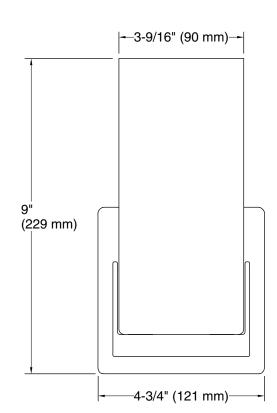

#### **Technical Information**

| All product dimensions are nominal. |                              |
|-------------------------------------|------------------------------|
| Material:                           | Glass, Steel, Aluminum, Zinc |
| Number of Lights:                   | 1                            |
| Lighting Type:                      | Socket-based                 |
| Socket Type:                        | E-26 Medium                  |
| Number of Shades:                   | 1                            |
| Shade Type:                         | Frosted Glass                |
| Hanging Type:                       | Non-hanging                  |
|                                     |                              |