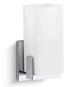

## Honesty™ One-light sconce K-31492-SC01

#### Features

- Frosted glass shade perfectly diffuses the light, reducing glare in the bathroom
- Requires bulb with medium (E26) base; type T10, T14, B10, or B11 bulb recommended (sold separately)
- Suitable for damp locations, per UL 1598
- Coordinates with other products in the Honesty collection
- Fixture is dimmable when paired with dimmer switch and compatible bulbs