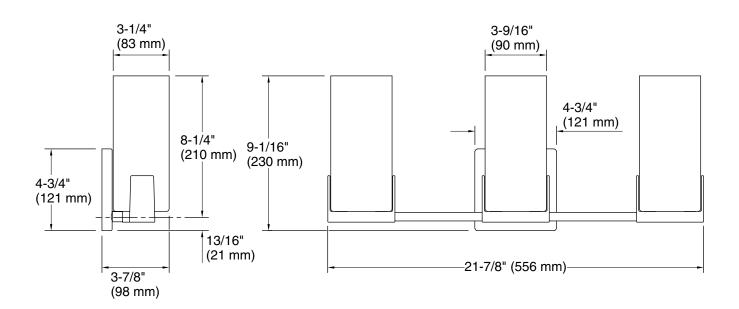

# **Technical Information**

All product dimensions are nominal.

Material: Glass, Steel, Aluminum, Zinc

Number of Lights: 3

Lighting Type: Socket-based Socket Type: E-26 Medium

Number of Shades: 3

Shade Type: Frosted Glass Hanging Type: Non-hanging