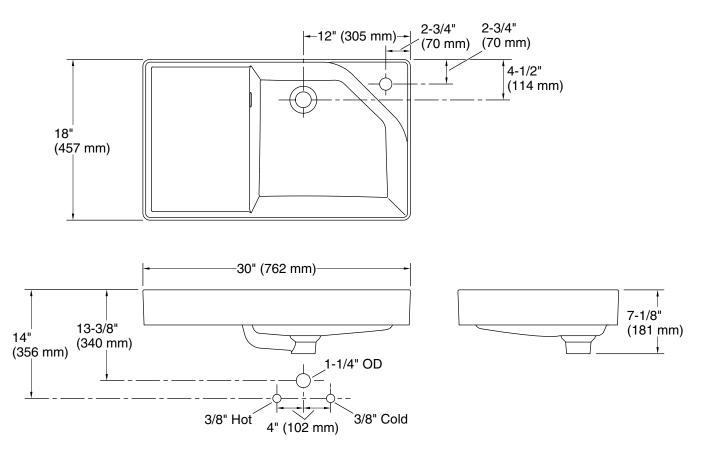

# **Technical Information**

All product dimensions are nominal. Basin configuration: Single Bowl Min. base cabinet 30" (762 mm) width: