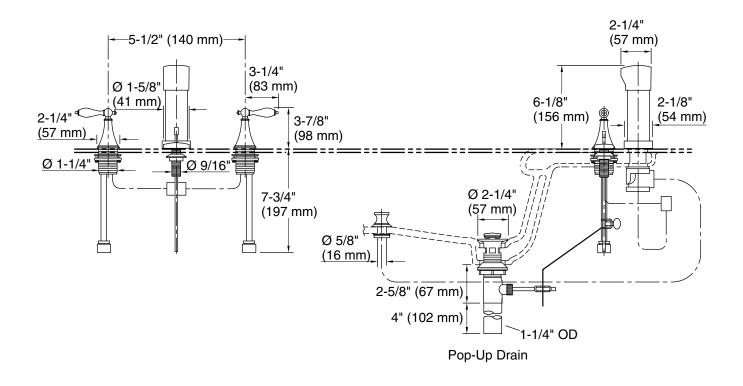

### **Technical Information**

All product dimensions are nominal.

Drain included: Yes