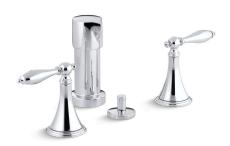

## **KOHLER** Faucets

Finial® Bidet Faucet K-316-4M

#### **Features**

- Quarter-turn washerless ceramic disc valves
- Pop-up drain with lift rod and tailpiece
- Fixture-mount transfer valve/vacuum breaker
- Vertical spray
- Traditional handles
- Available with contrasting or matching finish lift knob, drain, and handle caps and ends

#### Material

- Brass
- Brass valve bodies