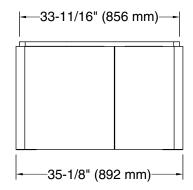

# **Forefront™**



## 900 mm wall-hung bathroom vanity cabinet K-31601IN

#### **Features**

- Bathroom vanity cabinet
- Wall-hung design offers a clean, streamlined look
- Rounded edges to coordinate with Forefront™ bathroom
- One left-hinged door with interior shelf and one right-side drawer

### Material

- Plywood and HDMDR
- Walnut wood finish

#### Installation

Wall-hung



## Codes/Standards

None Applicable

## **KOHLER® India Bathroom Furniture Limited Warranty**

See website for detailed warranty information.







# 900 mm wall-hung bathroom vanity cabinet **K-31601IN**







### **Technical Information**

All product dimensions are nominal.

#### **Notes**

Install this product according to the installation instructions.