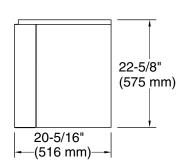

# **Forefront™**



## 900 mm wall-hung bathroom vanity cabinet K-31601IN

#### **Features**

- Bathroom vanity cabinet
- Wall-hung design offers a clean, streamlined look
- Rounded edges to coordinate with Forefront™ bathroom
- One left-hinged door with interior shelf and one right-side drawer

### Material

- Plywood and HDMDR
- Walnut wood finish

#### Installation

Wall-hung



## Codes/Standards

None Applicable

## **KOHLER® India Bathroom Furniture Limited Warranty**

See website for detailed warranty information.







# 900 mm wall-hung bathroom vanity cabinet **K-31601IN**







### **Technical Information**

All product dimensions are nominal.

#### **Notes**

Install this product according to the installation instructions.