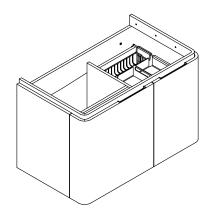

#### **Features**

- Bathroom vanity cabinet
- Wall-hung design offers a clean, streamlined look
- Rounded edges to coordinate with Forefront™ bathroom
- One left-hinged door with interior shelf and one right-side drawer

### Material

- Plywood and HDMDR
- Walnut wood finish