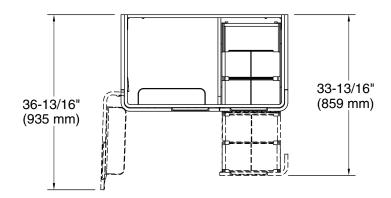

# **Forefront™**



## 900 mm wall-hung bathroom vanity cabinet K-31601IN

#### **Features**

- Bathroom vanity cabinet
- Wall-hung design offers a clean, streamlined look
- Rounded edges to coordinate with Forefront™ bathroom
- One left-hinged door with interior shelf and one right-side drawer

### Material

- Plywood and HDMDR
- Walnut wood finish

#### Installation

Wall-hung



## Codes/Standards

None Applicable

## **KOHLER® India Bathroom Furniture Limited Warranty**

See website for detailed warranty information.







# 900 mm wall-hung bathroom vanity cabinet **K-31601IN**







### **Technical Information**

All product dimensions are nominal.

#### **Notes**

Install this product according to the installation instructions.