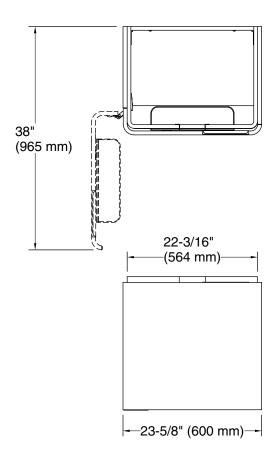

### **Forefront™**



# 600 mm wall-hung bathroom vanity cabinet **K-31602IN**

#### **Features**

- Bathroom vanity cabinet
- Wall-hung design offers a clean, streamlined look
- Rounded edges to coordinate with Forefront™ bathroom sinks
- One left-hinged door and large open storage space

#### Material

- Plywood and HDMDR
- Walnut wood finish

#### Installation

Wall-hung



#### Codes/Standards

None Applicable

## **KOHLER® India Bathroom Furniture Limited Warranty**

See website for detailed warranty information.







600 mm wall-hung bathroom vanity cabinet K-31602IN



#### **Technical Information**

All product dimensions are nominal.



#### **Notes**

Install this product according to the installation instructions.