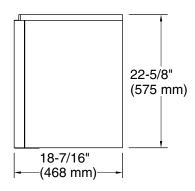

### **Forefront™**



# 600 mm wall-hung bathroom vanity cabinet **K-31602IN**

#### **Features**

- Bathroom vanity cabinet
- Wall-hung design offers a clean, streamlined look
- Rounded edges to coordinate with Forefront™ bathroom sinks
- One left-hinged door and large open storage space

#### Material

- Plywood and HDMDR
- Walnut wood finish

#### Installation

Wall-hung



#### Codes/Standards

None Applicable

## **KOHLER® India Bathroom Furniture Limited Warranty**

See website for detailed warranty information.







600 mm wall-hung bathroom vanity cabinet K-31602IN



#### **Technical Information**

All product dimensions are nominal.



#### **Notes**

Install this product according to the installation instructions.