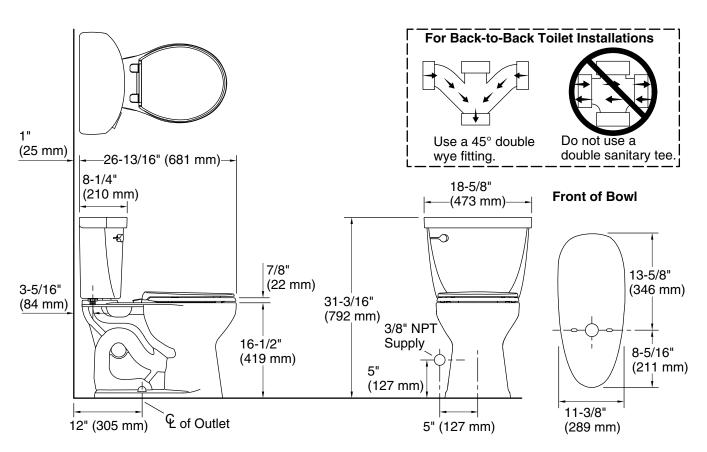

## Installation

- Standard 12" (305 mm) rough-in
- Supply line sold separately

## **Technical Information**

All product dimensions are nominal. Toilet type: Floor-mount Waste Outlet: Floor Bowl shape: Round-front Revolution 360, AquaPiston Flush type: Trap passageway: 2-1/8" (54 mm) 6-5/8" (168 mm) Rim to water surface: Rough-in: 12" (305 mm)