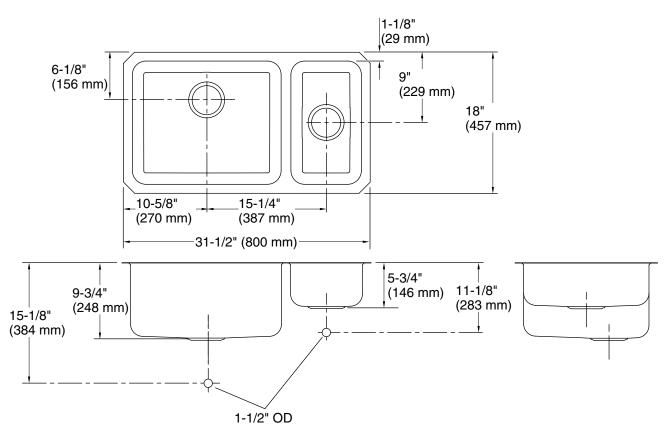

#### **Technical Information**

| All product dimensions are nominal. |                               |
|-------------------------------------|-------------------------------|
| Basin configuration:                | Large Bowl on Left            |
| Min. base cabinet<br>width:         | 36" (914 mm)                  |
| Bowl area (Left):                   | Length: 19" (483 mm)          |
|                                     | Width: 15-3/4" (400 mm)       |
|                                     | Bowl depth: 9-1/2" (241 mm)   |
|                                     | Water depth: 9-1/2" (241 mm)  |
| Bowl area (Right):                  | Length: 9" (229 mm)           |
|                                     | Width: 15-3/4" (400 mm)       |
|                                     | Bowl depth: 5-1/2" (140 mm)   |
|                                     | Water depth: 5-1/2" (140 mm)  |
| Drain hole:                         | 3-3/4" (94 mm)                |
| Template:                           | 1221369-7, required, included |