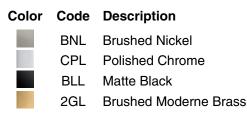

rods with flared metal detail in elegant transitional designs suited for any room
- Coordinates with other products in the Bellera collection
- Requires three bulbs with candelabra (E12) base; type T bulb recommended (sold separately)
- Suitable for damp locations, per UL 1598
- Includes installation hardware

#### Material

- Premium metal and glass construction
- Manufactured with quality materials and complemented with a meticulous finishing process
- Durable finishes engineered to last and designed to coordinate with KOHLER faucet finishes



#### **Codes/Standards**

UL 1598 CSA C22.2 No. 250.0

#### KOHLER<sup>®</sup> Indoor Lighting Fixtures Limited Warranty

See website for detailed warranty information.

## **Available Colors/Finishes**

Color tiles intended for reference only.









## **Required Electrical Service**

One circuit required.

120 V, 1.5 A, 60 Hz

#### **Technical Information**

All product dimensions are nominal.Material:Steel, Aluminum, Zinc, GlassNumber of Lights:3Lighting Type:Socket-basedSocket Type:E-12 CandelabraNumber of Shades:3Shade Type:Clear GlassHanging Type:Non-hanging