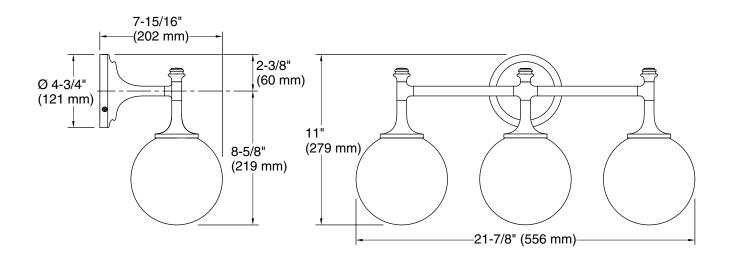

#### **Technical Information**

All product dimensions are nominal.Material:Steel, Aluminum, Zinc, GlassNumber of Lights:3Lighting Type:Socket-basedSocket Type:E-12 CandelabraNumber of Shades:3Shade Type:Clear GlassHanging Type:Non-hanging