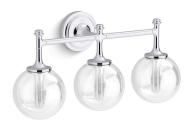

# Bellera™ Three-light sconce K-31763-SC03

#### Features

- Globular glass shades extend from rods with flared metal detail in elegant transitional designs suited for any room
- Coordinates with other products in the Bellera collection
- Requires three bulbs with candelabra (E12) base; type T bulb recommended (sold separately)
- Suitable for damp locations, per UL 1598
- Includes installation hardware