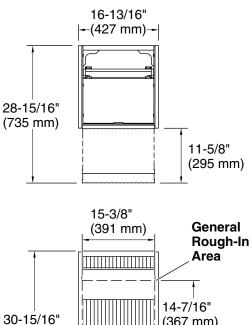

## **Technical Information**

All product dimensions are nominal.

## **Notes**

Install this product according to the installation guide.

6-5/16"

(160 mm)

Select the type of fastener based upon the wall material. Two 500 lb (227 kg) minimum load bearing fasteners are recommended.