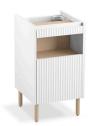

## **Features**

- Bathroom vanity cabinet
- Contemporary cabinetry features unique fluted paneling
- Slide-out deck provides additional countertop space to set your phone or other small items
- Open shelf for easy access to bathroom accessories
- Deep bottom drawer provides ample storage for larger bathroom items
- Included optional vanity legs give cabinet an elevated look
- Coordinates with the K-31551 Spacity<sup>™</sup> 18" vanity top with integrated sink for overhanging cabinet coverage (sold separately)