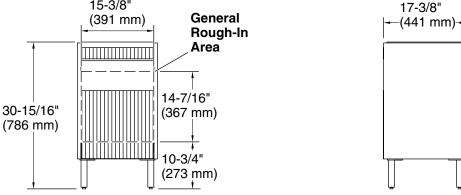

## **Technical Information**

All product dimensions are nominal.

## **Notes**

Install this product according to the installation guide.

6-5/16"

(160 mm)

Select the type of fastener based upon the wall material. Two 500 lb (227 kg) minimum load bearing fasteners are recommended.