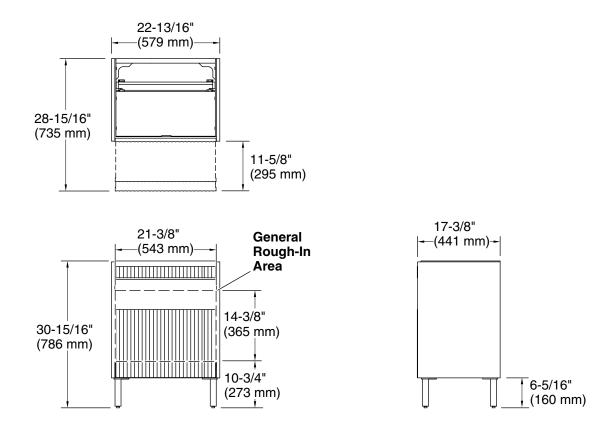

t deck provides additional countertop space to set your phone or other small items
- Open shelf for easy access to bathroom accessories
- Deep bottom drawer provides ample storage for larger bathroom items
- Included optional vanity legs give cabinet an elevated look
- Coordinates with the K-31554 Spacity<sup>™</sup> 24" vanity top with integrated sink for overhanging cabinet coverage (sold separately)

## Material

Plywood and moisture-resistant MDF

## Installation

Wall-hung



# Codes/Standards

EPA TSCA Title VI/CARB P2

#### KOHLER<sup>®</sup> One-Year Limited Warranty

See website for detailed warranty information.

# **Available Colors/Finishes**

Color tiles intended for reference only.

Color Code Description

0 White DKS





# 22-3/4" wall-hung bathroom vanity cabinet K-32161



## **Technical Information**

All product dimensions are nominal.

## Notes

Install this product according to the installation guide.

Select the type of fastener based upon the wall material. Two 500 lb (227 kg) minimum load bearing fasteners are recommended.