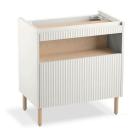

28-3/4" wall-hung bathroom vanity cabinet K-32162

#### Features

- Bathroom vanity cabinet
- Contemporary cabinetry features unique fluted paneling
- Slide-out deck provides additional countertop space to set your phone or other small items
- Open shelf for easy access to bathroom accessories
- Deep bottom drawer provides ample storage for larger bathroom items
- Included optional vanity legs give cabinet an elevated look

# 28-3/4" wall-hung bathroom vanity cabinet K-32162