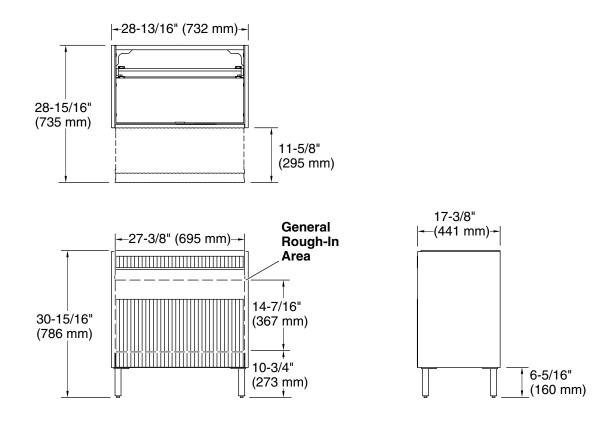

## **Technical Information**

All product dimensions are nominal.

### Notes

Install this product according to the installation guide.

Select the type of fastener based upon the wall material. Two 500 lb (227 kg) minimum load bearing fasteners are recommended