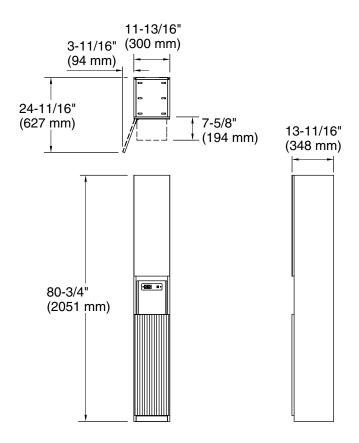

less rectangular mirrored top door makes getting ready
- Internal 13-3/4" (350 mm) deep shelving for concealed storage of towels and other bathroom items
- Power strip allows users to plug in hair stylers and other grooming tools
- Open-top drawer provides easy access to styling products; pulls out from behind lower cabinet door
- Coordinates with other products in the Spacity™ collection
- Contemporary cabinetry features unique fluted paneling

## Material

Plywood and moisture-resistant MDF

### Installation

Includes mounting hardware



# Codes/Standards

None Applicable

# **KOHLER® One-Year Limited** Warranty

See website for detailed warranty information.

## **Available Colors/Finishes**

Color tiles intended for reference only.

**Color Code Description** 

0 White

**DKS** 







# **Required Electrical Service**

One circuit required, protected with Class A Ground-Fault Circuit-Interrupter (GFCI). Outside North America, this device may be known as a Residual Current Device (RCD).

Outlet: 240 V

### **Technical Information**

All product dimensions are nominal.

### **Notes**

Install this product according to the installation guide.