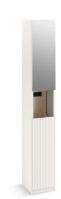

12" x 81" linen tower K-32164

### **Features**

- Slim tower offers space-efficient storage in bathroom
- Frameless rectangular mirrored top door makes getting ready
- Internal 13-3/4" (350 mm) deep shelving for concealed storage of towels and other bathroom items
- Power strip allows users to plug in hair stylers and other grooming tools
- Open-top drawer provides easy access to styling products; pulls out from behind lower cabinet door
- Coordinates with other products in the Spacity™ collection
- Contemporary cabinetry features unique fluted paneling