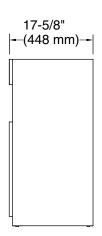

K-32165



**Features** 

- Slim tower offers space-efficient storage in bathroom
- Slide-out drawer for storing smaller bathroom items within arm's reach
- Open 17-3/4" (450 mm) deep shelf for displaying attractive items such as perfumes or decor
- Bottom storage space conceals larger bathroom items behind a door
- Contemporary cabinetry features unique fluted paneling

#### Material

Plywood and moisture-resistant MDF

### Installation

Includes mounting hardware



### Codes/Standards

None Applicable

# **KOHLER® One-Year Limited Warranty**

See website for detailed warranty information.

### **Available Colors/Finishes**

Color tiles intended for reference only.

**Color Code Description** 

0 White

DKS









## **Technical Information**

All product dimensions are nominal.

# **Notes**

Install this product according to the installation guide.