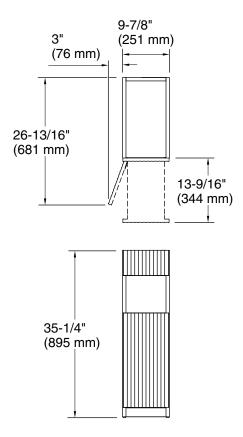

K-32165



**Features** 

- Slim tower offers space-efficient storage in bathroom
- Slide-out drawer for storing smaller bathroom items within arm's reach
- Open 17-3/4" (450 mm) deep shelf for displaying attractive items such as perfumes or decor
- Bottom storage space conceals larger bathroom items behind a door
- Contemporary cabinetry features unique fluted paneling

#### Material

Plywood and moisture-resistant MDF

### Installation

Includes mounting hardware



### Codes/Standards

None Applicable

# **KOHLER® One-Year Limited Warranty**

See website for detailed warranty information.

### **Available Colors/Finishes**

Color tiles intended for reference only.

**Color Code Description** 

0 White

DKS









## **Technical Information**

All product dimensions are nominal.

# **Notes**

Install this product according to the installation guide.