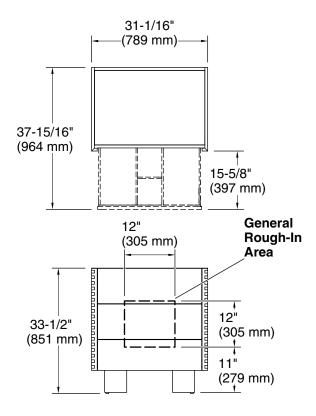

# **Technical Information**

All product dimensions are nominal.

Lighting included: No

## **Notes**

Install this product according to the installation guide.

If installing the Landshapes<sup>™</sup> by Daniel Arsham vanity, vanity top, and vessel sink together, the bathroom sink drain outlet must be installed 28" (711 mm) or higher from the floor.