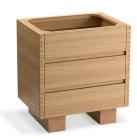

# Landshapes™ by Daniel Arsham

30" bathroom vanity cabinet K-32264

#### **Features**

- Designed in collaboration with Daniel Arsham
- Two solid-wood drawers with dovetail construction
- Soft-close undermount drawer slides for smooth opening
- Full-extension 16-3/4" (425 mm) deep drawers provide ample storage
- Integrated drawer finger pulls allow vanity to be finished with or without coordinating hardware
- Pre-drilled pilot holes for installing coordinating Landshapes by Daniel Arsham decorative knobs (sold separately)
- Coordinates with other products in the Landshapes<sup>™</sup> by Daniel Arsham collection

### Material

- Solid and composite wood
- Wood is a living material, and its beauty is enhanced by natural variations in grain, color, and pattern. No two pieces of wood are exactly the same, and the color will change with age, temperature, and exposure to light