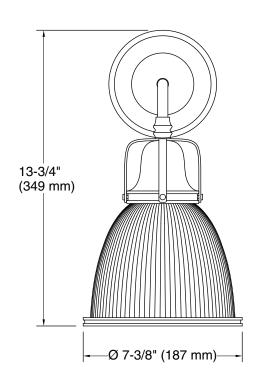

## **Hauksbee®**

One-light bell sconce K-32281-SC01

#### **Technical Information**

All product dimensions are nominal.

Material: Steel, Aluminum, Glass

Number of Lights: 1

Lighting Type: Socket-based Socket Type: E-26 Medium

Number of Shades: 1

Shade Type: Glass - frosted Hanging Type: Non-hanging