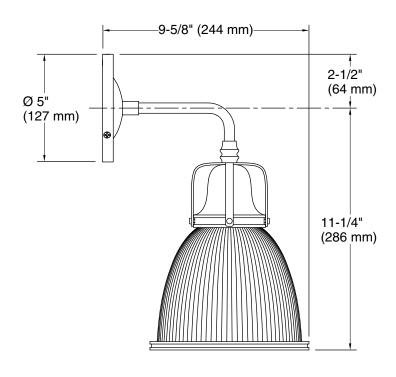

## **Hauksbee®**

One-light bell sconce K-32281-SC01

#### **Technical Information**

All product dimensions are nominal.

Material: Steel, Aluminum, Glass

Number of Lights: 1

Lighting Type: Socket-based Socket Type: E-26 Medium

Number of Shades: 1

Shade Type: Glass - frosted Hanging Type: Non-hanging