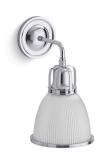

## **Hauksbee®**

One-light bell sconce K-32281-SC01

#### **Features**

- The glass shade detail is reminiscent of vintage holophane glass
- A perfect piece for any farmhouse- or industrial-style space

   kitchen, master bathroom, guest bathroom, hallway, or mudroom
- Medium base (E26) socket, works best with type A or G light bulbs (sold separately)
- Suitable for damp locations, per UL 1598
- Fixture is dimmable when paired with dimmer switch and compatible bulbs

#### Material

- Manufactured with quality materials and complemented with a meticulous finishing process
- Durable finishes engineered to last and designed to coordinate with KOHLER faucet finishes