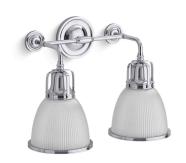

## **Hauksbee®**

Two-light bell sconce K-32282-SC02

#### **Features**

- The glass shade detail is reminiscent of vintage holophane glass
- A perfect piece for any farmhouse- or industrial-style space

   especially over a double vanity or in a guest bathroom or powder room
- Medium base (E26) socket, works best with type A or G light bulbs (sold separately)
- Suitable for damp locations, per UL 1598