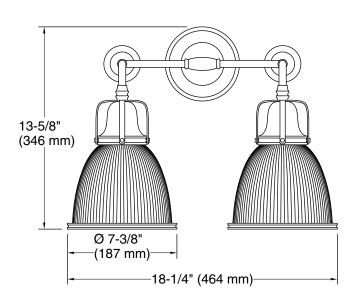

### **Technical Information**

All product dimensions are nominal.

Material: Steel, Aluminum, Glass

Number of Lights: 2

Lighting Type: Socket-based Socket Type: E-26 Medium

Number of Shades: 2

Shade Type: Glass - frosted Hanging Type: Non-hanging