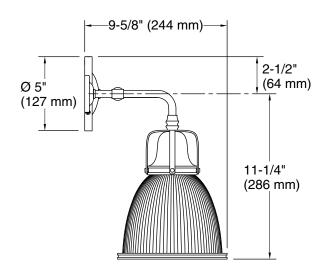

### **Technical Information**

All product dimensions are nominal.

Material: Steel, Aluminum, Glass

Number of Lights: 2

Lighting Type: Socket-based Socket Type: E-26 Medium

Number of Shades: 2

Shade Type: Glass - frosted Hanging Type: Non-hanging