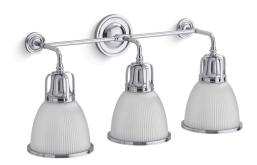

## **Hauksbee®**

Three-light bell sconce K-32283-SC03

#### **Features**

- The glass shade detail is reminiscent of vintage holophane glass
- A perfect piece for any farmhouse- or industrial-style space

   especially over a double vanity or in a guest bathroom or powder room
- Medium base (E26) socket, works best with type A or G light bulbs (sold separately)
- Suitable for damp locations, per UL 1598