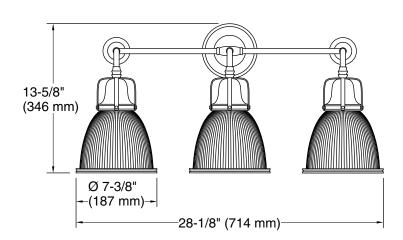

## **Hauksbee®**

Three-light bell sconce K-32283-SC03

### **Technical Information**

All product dimensions are nominal.

Material: Steel, Aluminum, Glass

Number of Lights: 3

Lighting Type: Socket-based Socket Type: E-26 Medium

Number of Shades: 3

Shade Type: Glass - frosted Hanging Type: Non-hanging