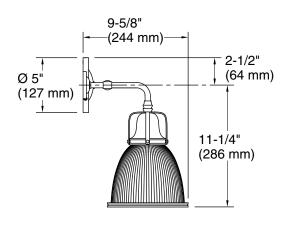

### **Technical Information**

All product dimensions are nominal.

Material: Steel, Aluminum, Glass

Number of Lights: 3

Lighting Type: Socket-based Socket Type: E-26 Medium

Number of Shades: 3

Shade Type: Glass - frosted Hanging Type: Non-hanging