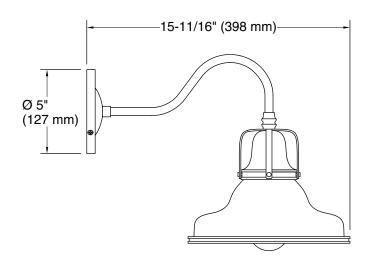

# Hauksbee® One-light sconce

ne-light sconce: **K-32285-SC01** 

### **Technical Information**

All product dimensions are nominal.

Material: Steel, Aluminum

Number of Lights: 1

Lighting Type: Socket-based Socket Type: E-26 Medium

Number of Shades: 1 Shade Type: Metal

Hanging Type: Non-hanging