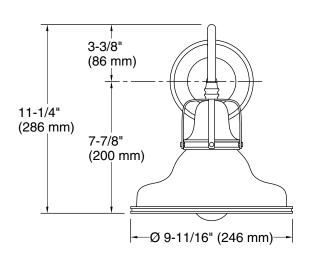

# Hauksbee® One-light sconce

ne-light sconce: **K-32285-SC01** 

### **Technical Information**

All product dimensions are nominal.

Material: Steel, Aluminum

Number of Lights: 1

Lighting Type: Socket-based Socket Type: E-26 Medium

Number of Shades: 1 Shade Type: Metal

Hanging Type: Non-hanging