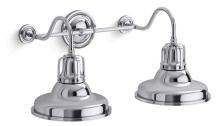

# Hauksbee® Two-light sconce K-32286-SC02

#### Features

- The double-domed metal shade features a cage detail at the connection
- A great piece for any farmhouse- or industrial-style space especially over a double-vanity sink, or in a guest bathroom, or powder room
- Medium base (E26) socket, works best with type A or G light bulbs (sold separately)
- Suitable for damp locations, per UL 1598