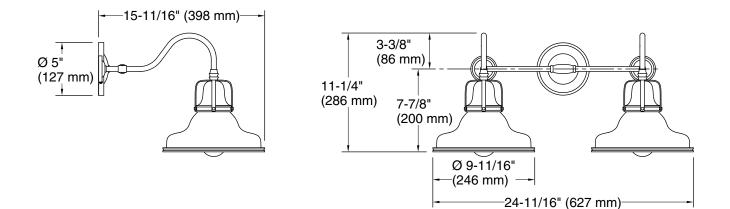

#### **Technical Information**

All product dimensions are nominal. Steel, Aluminum Material: Number of Lights: 2 Lighting Type: Socket-based Socket Type: E-26 Medium Number of Shades: 2 Shade Type: Metal Hanging Type: Non-hanging Electrical component Socket Rating: 60 Hz, 100 W rating: