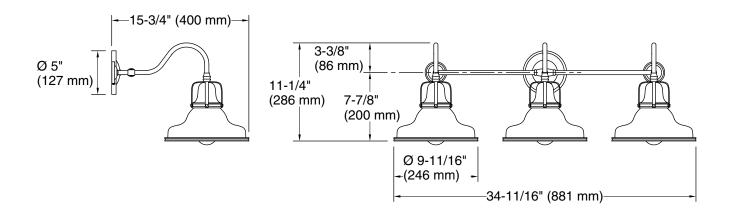

### **Technical Information**

All product dimensions are nominal.

Material: Steel, Aluminum

Number of Lights: 3

Lighting Type: Socket-based Socket Type: E-26 Medium

Number of Shades: 3 Shade Type: Metal

Hanging Type: Non-hanging