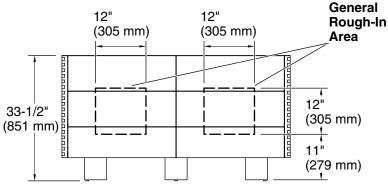

### **Notes**

Install this product according to the installation guide.

If installing the Landshapes<sup>™</sup> by Daniel Arsham vanity, vanity top, and vessel sink together, the bathroom sink drain outlet must be installed 28" (711 mm) or higher from the floor.