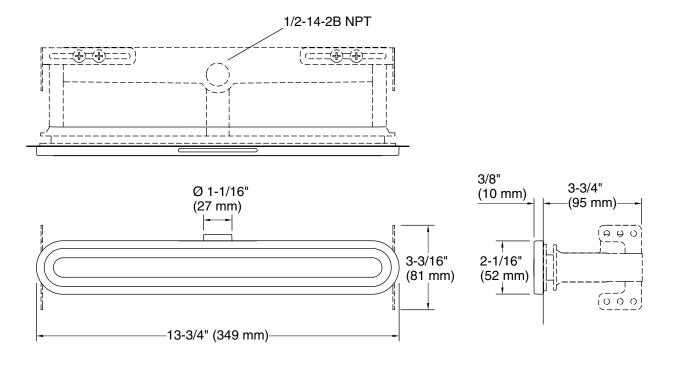

## Invigoration® Series

KOHLER, Faucets

Linear steam head **K-32309** 

**Technical Information** 

All product dimensions are nominal. **Spout:** 