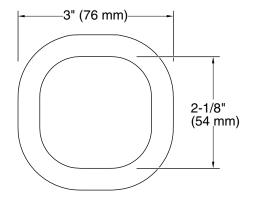

Series steam generator and controller (sold separately)

## Material

- Premium metal construction for durability and reliability
- KOHLER finishes resist corrosion and tarnishing

### Installation

Wall-mount



## Codes/Standards

None Applicable

## **KOHLER® Steam Generator Three-Year Limited Warranty**

See website for detailed warranty information.

### **Available Colors/Finishes**

Color tiles intended for reference only.

| Color | Code | Description             |
|-------|------|-------------------------|
|       | CP   | Polished Chrome         |
|       | AF   | Vibrant® French Gold    |
|       | BV   | Vibrant® Brushed Bronze |
|       | BL   | Matte Black             |
|       | DR   | Deep Bronze             |





## Invigoration® Series

Square steam head **K-32310** 







## **Technical Information**

All product dimensions are nominal.

## Spout:

### **Notes**

Install this product according to the installation instructions.