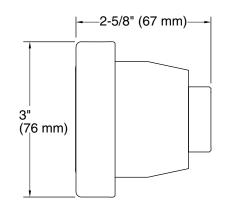

ries steam generator and controller (sold separately)

## Material

- Premium metal construction for durability and reliability
- KOHLER finishes resist corrosion and tarnishing

### Installation

Wall-mount



## Codes/Standards

None Applicable

## **KOHLER® Steam Generator Three-Year Limited Warranty**

See website for detailed warranty information.

### **Available Colors/Finishes**

Color tiles intended for reference only.

| Color | Code | Description             |
|-------|------|-------------------------|
|       | CP   | Polished Chrome         |
|       | AF   | Vibrant® French Gold    |
|       | BV   | Vibrant® Brushed Bronze |
|       | BL   | Matte Black             |
|       | DR   | Deep Bronze             |





## Invigoration® Series

Square steam head **K-32310** 







## **Technical Information**

All product dimensions are nominal.

## Spout:

### **Notes**

Install this product according to the installation instructions.