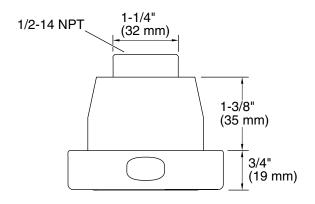

® Series steam generator and controller (sold separately)

## Material

- Premium metal construction for durability and reliability
- KOHLER finishes resist corrosion and tarnishing

### Installation

Wall-mount



## Codes/Standards

None Applicable

## **KOHLER® Steam Generator Three-Year Limited Warranty**

See website for detailed warranty information.

### **Available Colors/Finishes**

Color tiles intended for reference only.

| Color | Code | Description             |
|-------|------|-------------------------|
|       | CP   | Polished Chrome         |
|       | AF   | Vibrant® French Gold    |
|       | BV   | Vibrant® Brushed Bronze |
|       | BL   | Matte Black             |
|       | DR   | Deep Bronze             |





## Invigoration® Series

Square steam head **K-32310** 







## **Technical Information**

All product dimensions are nominal.

## Spout:

### **Notes**

Install this product according to the installation instructions.