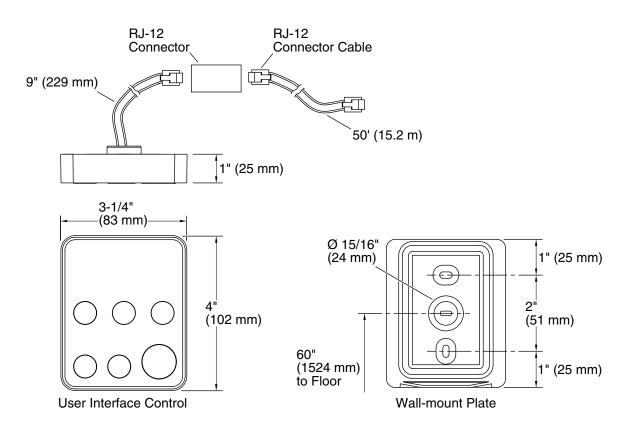

separately)
- Not compatible with other manufacturers' steam generators

#### Material

KOHLER finishes resist corrosion and tarnishing

#### Installation

Wall-mount



## **Codes/Standards**

None Applicable

## KOHLER<sup>®</sup> Electronic Faucets, Valves, and Controls Five-Year Limited Warranty

See website for detailed warranty information.

### **Available Colors/Finishes**

Color tiles intended for reference only.

| Color | Code | Description             |
|-------|------|-------------------------|
|       | CP   | Polished Chrome         |
|       | AF   | Vibrant® French Gold    |
|       | BV   | Vibrant® Brushed Bronze |
|       | BL   | Matte Black             |
|       | TT   | Vibrant Titanium        |



# KOHLER, Faucets

# Invigoration® Series

Steam controller K-32312



#### **Technical Information**

All product dimensions are nominal. **Spout:** 

#### Notes

Install this product according to the installation instructions.