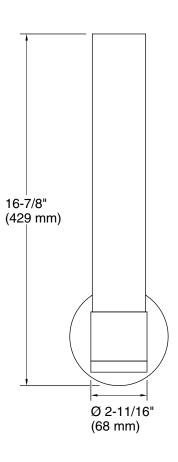

### **Technical Information**

| All product dimensions are nominal. |                        |  |  |
|-------------------------------------|------------------------|--|--|
| Material:                           | Steel, Aluminum, Glass |  |  |
| Number of Lights:                   | 1                      |  |  |
| Lighting Type:                      | Socket-based           |  |  |
| Socket Type:                        | E-26 Medium            |  |  |
| Number of Shades:                   | 1                      |  |  |
| Shade Type:                         | Frosted Glass          |  |  |
| Hanging Type:                       | Non-hanging            |  |  |
|                                     |                        |  |  |