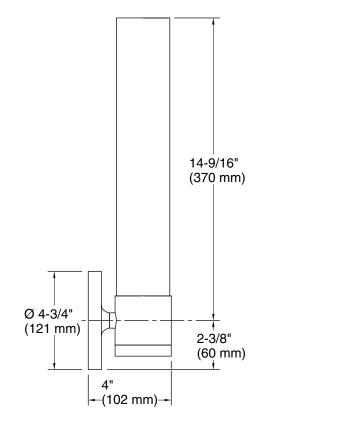

### **Technical Information**

| All product dimensions are nominal. |                        |  |  |
|-------------------------------------|------------------------|--|--|
| Material:                           | Steel, Aluminum, Glass |  |  |
| Number of Lights:                   | 1                      |  |  |
| Lighting Type:                      | Socket-based           |  |  |
| Socket Type:                        | E-26 Medium            |  |  |
| Number of Shades:                   | 1                      |  |  |
| Shade Type:                         | Frosted Glass          |  |  |
| Hanging Type:                       | Non-hanging            |  |  |
|                                     |                        |  |  |