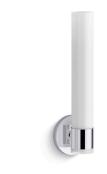

# Purist® One-light sconce K-32375-SC01

#### Features

- Frosted-glass shade
- A great piece for almost any space master bathroom, guest bathroom, hallway, or bedside
- Coordinates with other products in the Purist collection
- Requires one bulb with medium (E26) base; type T LED bulb recommended (sold separately)
- Suitable for damp locations, per UL 1598
- Includes installation hardware