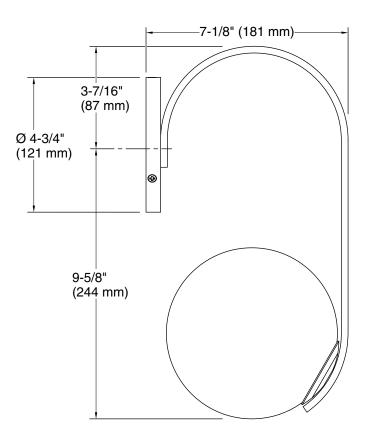

## **Technical Information**

| All product dimensions are nominal. |                        |
|-------------------------------------|------------------------|
| Material:                           | Steel, Aluminum, Glass |
| Number of Lights:                   | 1                      |
| Lighting Type:                      | Socket-based           |
| Socket Type:                        | 2 pin G9               |
| Number of Shades:                   | 1                      |
| Shade Type:                         | Glass - frosted        |
| Hanging Type:                       | Non-hanging            |
|                                     |                        |