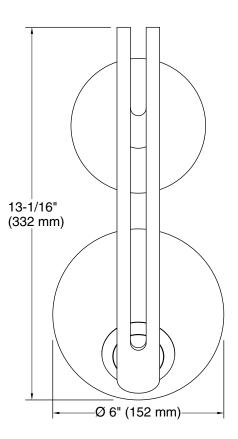

## **Technical Information**

| All product dimensions are nominal. |                        |
|-------------------------------------|------------------------|
| Material:                           | Steel, Aluminum, Glass |
| Number of Lights:                   | 1                      |
| Lighting Type:                      | Socket-based           |
| Socket Type:                        | 2 pin G9               |
| Number of Shades:                   | 1                      |
| Shade Type:                         | Glass - frosted        |
| Hanging Type:                       | Non-hanging            |
|                                     |                        |