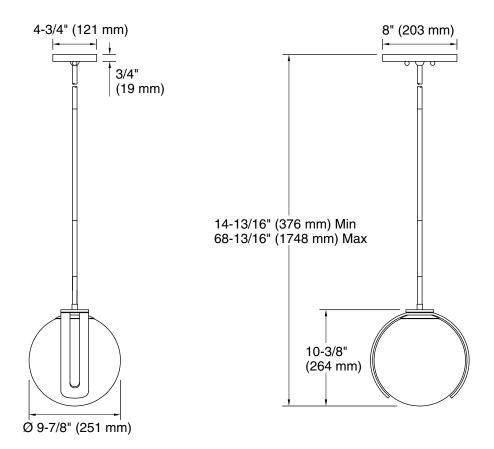

## **Technical Information**

All product dimensions are nominal.

Material: Steel, Aluminum, Glass

Number of Lights: 1

Lighting Type: Socket-based Socket Type: E-26 Medium

Number of Shades: 1

Shade Type: Glass - frosted

Hanging Type: Downrod

Downrod Detail: 2 x 18" (457 mm), 1 x 12" (305 mm), 1 x

6" (152 mm), 1 x 3" (76 mm)

Height: 14-13/16" (376 mm) -

68-13/16" (1748 mm)