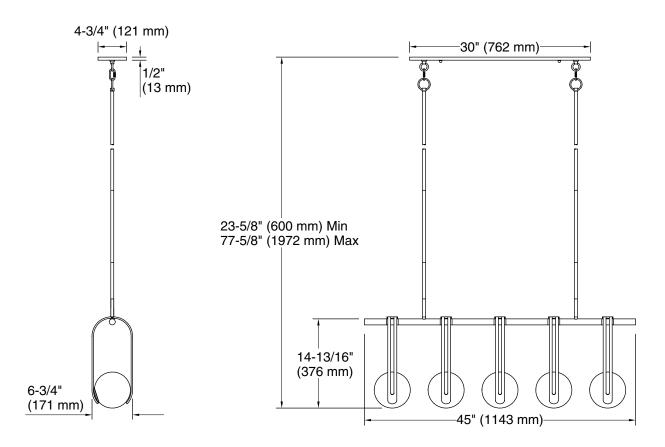

### **Technical Information**

All product dimensions are nominal.

Material: Steel, Aluminum, Glass

Number of Lights: 5

Lighting Type: Socket-based Socket Type: 2 pin G9

Number of Shades: 5

Shade Type: Glass - frosted Hanging Type: Downrod

Downrod Detail: 4 x 18" (457 mm), 2 x 12" (305 mm), 2 x

6" (152 mm), 2 x 3" (76 mm)

Height: 23-5/8" (600 mm) - 77-5/8" (1972 mm)