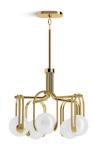

### **Features**

- Globular glass shades are gracefully suspended from curved metal bases in artist-inspired arrangements
- A great piece for almost any space especially in a foyer or dining room
- Requires five bulbs with G9 sockets; G9 LED bulbs recommended (sold separately)
- Suitable for damp locations, per UL 1598
- Includes installation hardware
- Fixture is dimmable when paired with dimmer switch and compatible bulbs

### **Technical Information**

All product dimensions are nominal.

Material: Steel, Aluminum, Glass

Number of Lights: 5

Lighting Type: Socket-based Socket Type: 2 pin G9

Number of Shades: 5

Shade Type: Glass - frosted