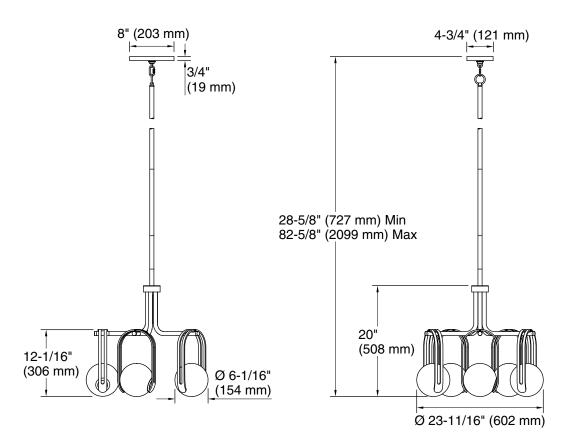

### **Technical Information**

All product dimensions are nominal.

Material: Steel, Aluminum, Glass

Number of Lights: 5

Lighting Type: Socket-based Socket Type: 2 pin G9

Number of Shades: 5

Shade Type: Glass - frosted

Hanging Type: Downrod

Downrod Detail: 2 x 18" (457 mm), 1 x 12" (305 mm), 1 x

6" (152 mm), 1 x 3" (76 mm)

Height: 28-5/8" (728 mm) - 82-5/8" (2099 mm)