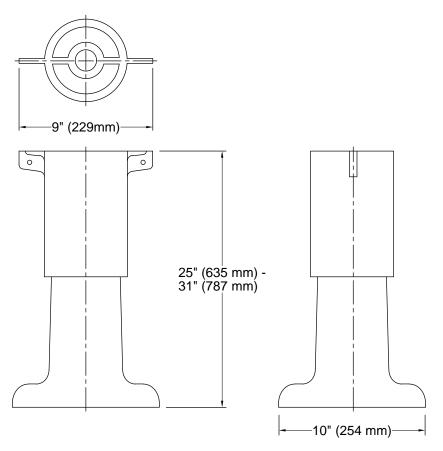

## **Features**

- Adjustable between 25" 31" (635 787 mm) high
- White painted finish
- For use with K-3202, K-3203, and K-3204 Brockway wash sinks

# Technical Information

All product dimensions are nominal.